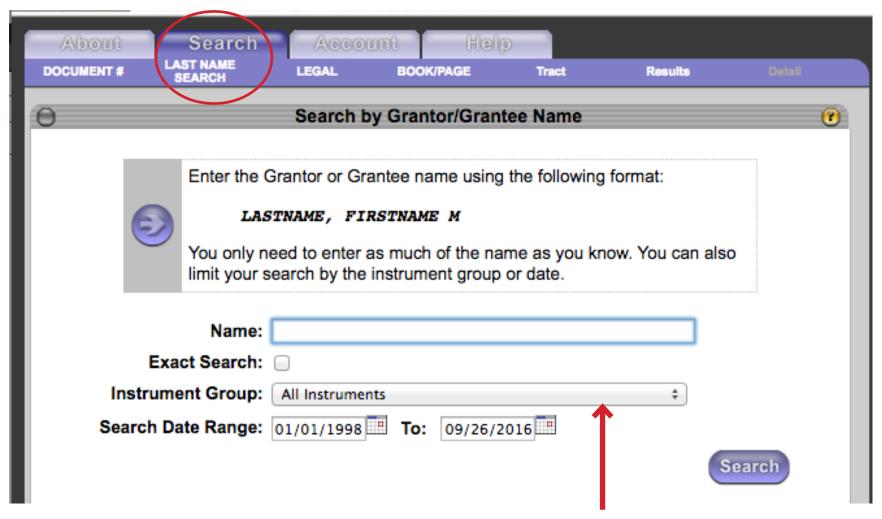

#### FOR BEST RESULTS AND ACCURACY WHEN SEARCHING ALWAYS USE THE LAST NAME SEARCH.

Check grantor/grantee name as well as legal description. (This also provides the state and federal name search.)

Be sure to check a last name that has a space, by typing it both ways such as: Von Camp and VonCamp. You may narrow the search by the instrument type grouping.

<u>TO SEARCH BY LEGAL DESCRIPTION</u>, click on tab that says legal and click on plat name and start typing the subdivision name in the second field over. If you need index pages prior to 1998, click on tract tab located under the search tab. Click plat and start typing the subdivision name in the second field over, and click on the appropriate one you need.