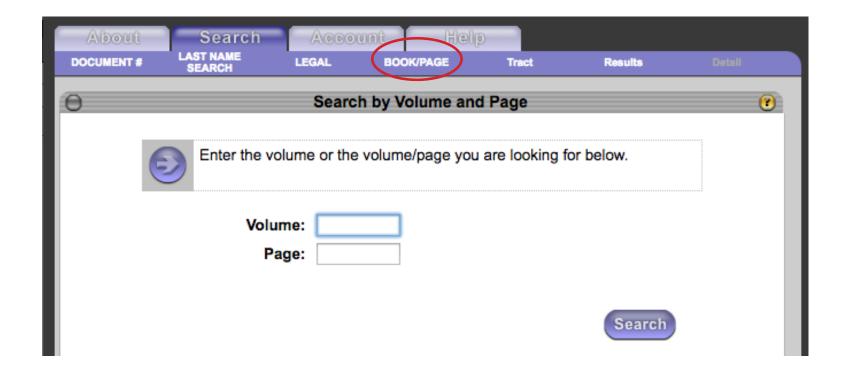

# DOCUMENT NUMBER MUST HAVE 9 DIGITS.

IF YOU CHANGE A BOOK AND PAGE TO DOCUMENT NUMBER SIMPLY ADD A "0" BETWEEN THE TWO.

Use this for researching prior to 1998.

DO NOT TYPE IN LOT AND BLOCK.

Home

News

County Offices