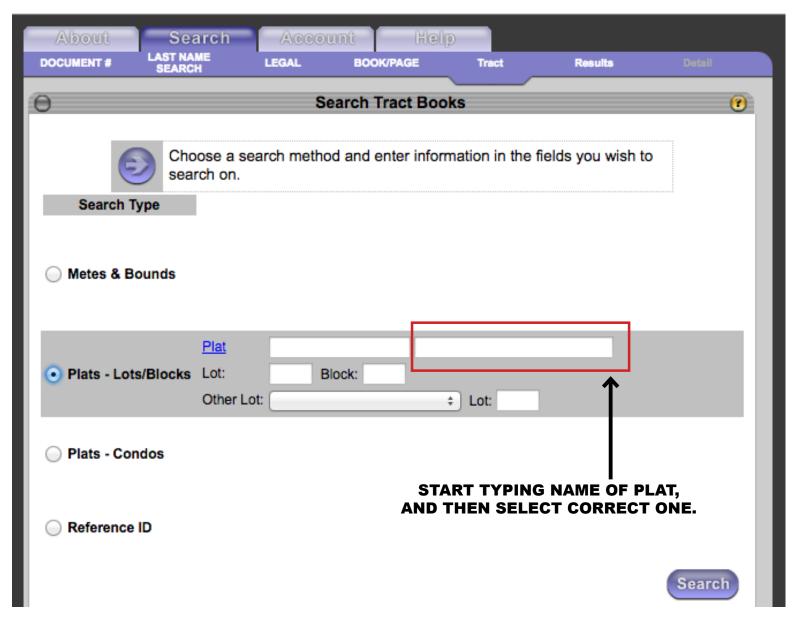

<u>TO SEARCH BY LEGAL DESCRIPTION</u>, click on tab that says legal and click on plat name and start typing the subdivision name in the second field over. If you need index pages prior to 1998, click on tract tab located under the search tab. Click plat and start typing the subdivision name in the second field over, and click on the appropriate one you need.