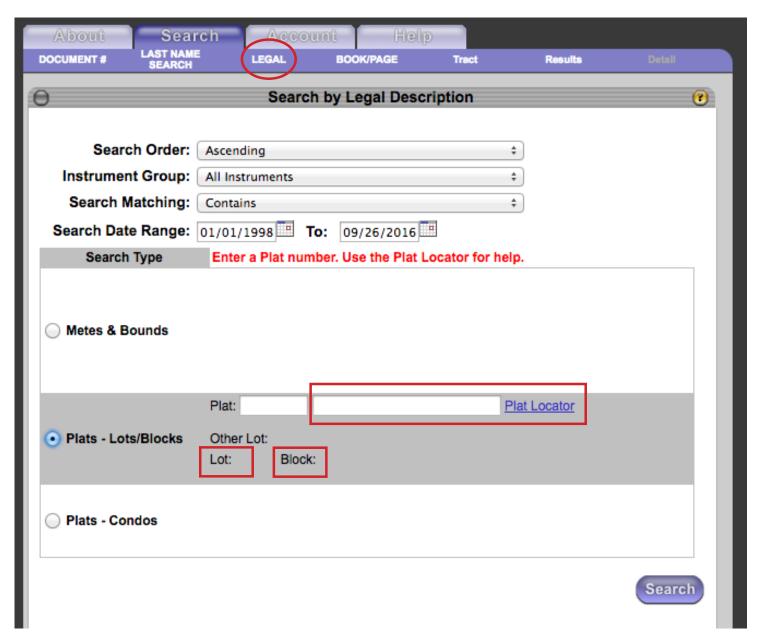

<u>TO SEARCH BY LEGAL DESCRIPTION</u>, click on tab that says legal and click on plat name and start typing the subdivision name in the second field over. If you need index pages prior to 1998, click on tract tab located under the search tab. Click plat and start typing the subdivision name in the second field over, and click on the appropriate one you need.

#### **CURRENT PASSWORD:**

CHANGE INSTRUMENT GROUP TO "DEEDS"
IF YOU ARE JUST LOOKING FOR TITLE OWNERS.

DOCUMENTS THAT APPEAR ARE IN ALPHABETICAL ORDER, NOT CHRONOLOGICAL.

TO VIEW <u>ALL</u> DOCUMENTS IN THAT SUBDIVISION, DO NOT TYPE IN LOT AND BLOCK NUMBER.