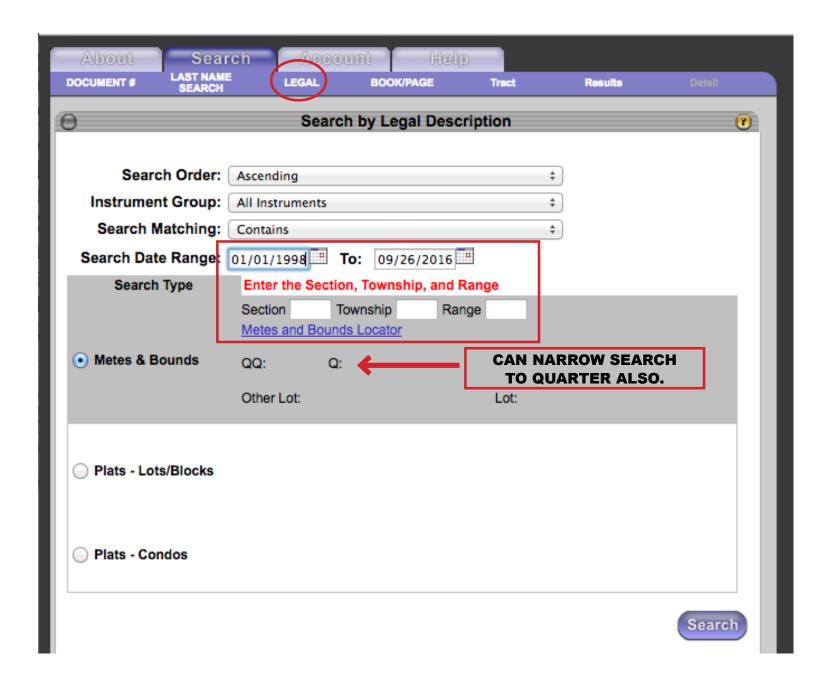

<u>TO SEARCH BY LEGAL DESCRIPTION</u>, click on tab that says legal and click on plat name and start typing the subdivision name in the second field over. If you need index pages prior to 1998, click on tract tab located under the search tab. Click plat and start typing the subdivision name in the second field over, and click on the appropriate one you need.

#### **CURRENT PASSWORD:**

CHANGE INSTRUMENT GROUP TO "DEEDS"
IF YOU ARE JUST LOOKING FOR TITLE OWNERS.

DOCUMENTS THAT APPEAR ARE IN ALPHABETICAL ORDER, NOT CHRONOLOGICAL.

TO VIEW <u>ALL</u> DOCUMENTS IN THAT SUBDIVISION, DO NOT TYPE IN LOT AND BLOCK NUMBER.