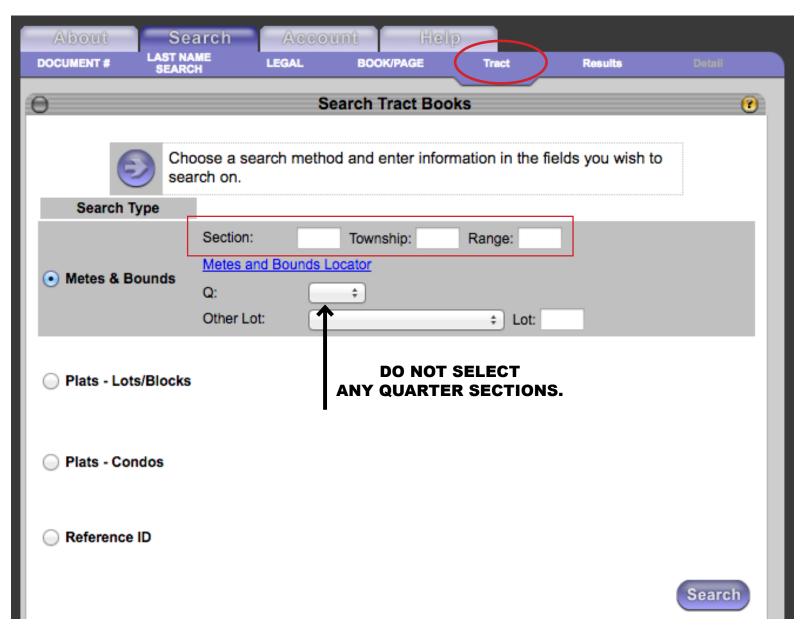

<u>TO SEARCH BY LEGAL DESCRIPTION</u>, click on tab that says legal and click on plat name and start typing the subdivision name in the second field over. If you need index pages prior to 1998, click on tract tab located under the search tab. Click plat and start typing the subdivision name in the second field over, and click on the appropriate one you need.