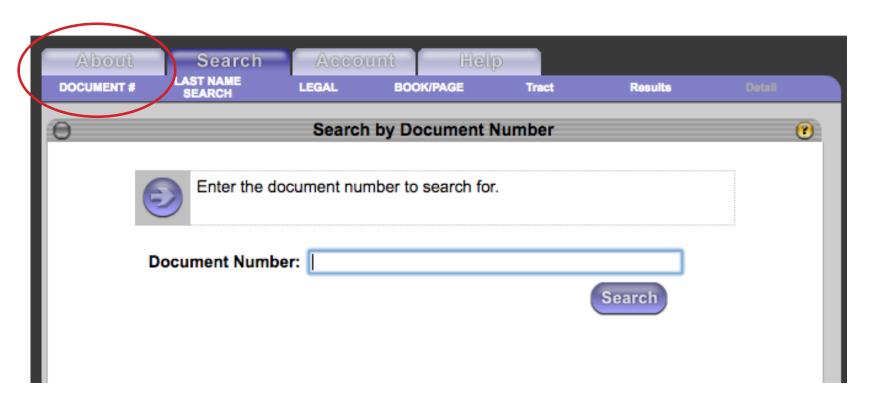

# DOCUMENT NUMBER MUST HAVE 9 DIGITS.

IF YOU CHANGE A BOOK AND PAGE TO DOCUMENT NUMBER SIMPLY ADD A "0" BETWEEN THE TWO.

Use this for researching prior to 1998.

DO NOT TYPE IN LOT AND BLOCK.

Home

News

County Offices